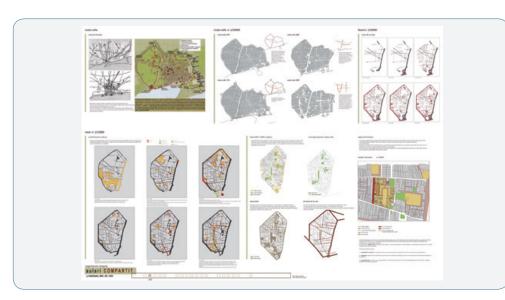

# GIS Maps

ARC will help you to communicate clearly with drawings satellite and aerial photos, maps, and plans that show excellent image and line quality

Gain a clear view of the geolocalization

Reflect key elements on demographic cartography maps

Display multi-layer single area

#### **Customers**

- Weather and climatology agencies
- National mapping agencies
- Defense and public entities
- Oil and gas companies
- Utilities companies

#### **Environments**

- Geolocalization offices
- Town hall offices
- Architect studios
- Landscape and urbanization studios

- Print many copies in a very short period of time with high-speed printing
- Avoid missing or losing details with up to 1200 dpi resolution
- Excellent image quality with premium pigment inks that provide crisp lines, fine detail, and smooth grayscales
- Print high-quality results and