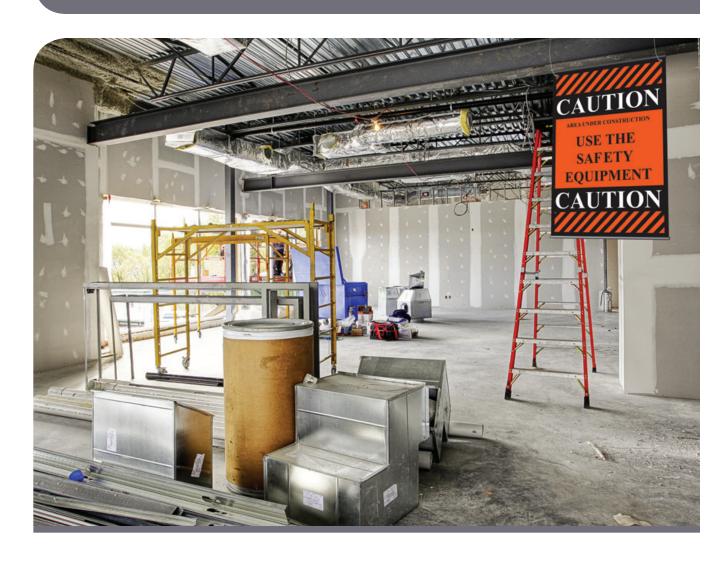

# Directional Signage

Warn customers about hazards in surrounding areas using a variety of ARC's durable signage options

0

Improve visibility of caution signs—the bigger the sign, the more visible it is

Adhere to strict security regulations

**Create versatile signage** that adheres
to many surfaces

#### Customers

- Construction companies
- Energy plants
- Refineries
- Manufacturing sites

#### **Environments**

- Dangerous areas
- Building facilities
- Heavy equipment areas

- For customers who need very fast turn-around times
- Print directly on fluorescent media to provide greater visibility to customers
- Print signs with pure black density for better visibility
- Choose from a broad and innovative range of media; place prints on windows or in frames