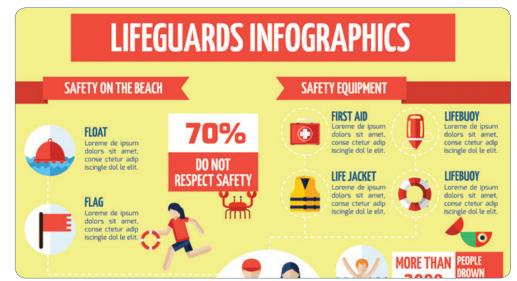

# Presentation Charts/Infographics

Rely on ARC to print large-format charts, infographics, and job schedules in order to deliver your projects on time

2 Reflect key elements on demographic cartography maps Display multi-layer information in one single area

#### **Customers**

- Enterprises
- Consultancy firms
- Project management organizations
- Small/medium business

### **Environments**

- Offices
- Co-working spaces
- Construction sites

- Print many copies in a very short period of time with high-speed printing
- Avoid missing or losing details with up to 1200 dpi resolution
- Excellent image quality with premium pigment inks that provide crisp lines, fine detail, and smooth grayscales
- Print high-quality results and avoid reprints and wasted material