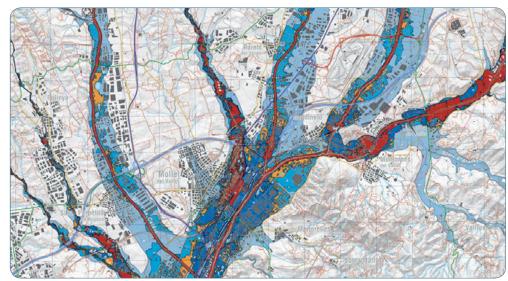

# Field Maps

ARC can quickly print satellite/aerial photos or natura resource and topography plans

Print large-format maps with crisp lines and contrast

Present a birds-eye view of specific areas

**Easily share topographic details** when collaborating
with teams

#### **Customers**

- Police departments
- Fire departments
- Military environments
- Forest agencies
- Public administration
- Oil and gas companies
- Mining companies

#### **Environment**

- Mines
- Forests
- Deserts
- Open fields
- Disaster recovery areas

- Print many copies in a very short period of time with high-speed printing
- Avoid missing or losing details with up to 1200 dpi resolution
- Excellent image quality with premium pigment inks that provide crisp lines, fine detail, and smooth grayscales
- Print high-quality results and avoid reprints and wasted material