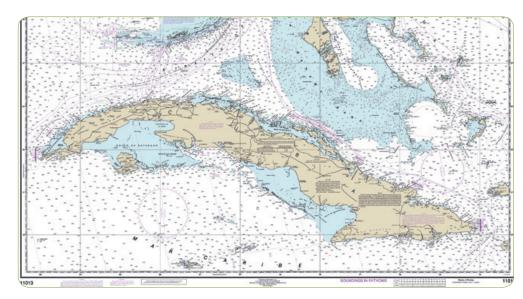

# Field Maps

ARC can quickly print satellite/aerial photos or natura resource and topography plans

Print large-format maps with crisp lines and contrast

Present a birds-eye view of specific areas

**Easily share topographic details** when collaborating
with teams

#### **Customers**

- Police departments
- Fire departments
- Military environments
- Forest agencies
- Public administration
- Oil and gas companies
- Mining companies

#### **Environment**

- Mines
- Forests
- Deserts
- Open fields
- Disaster recovery areas

- Print many copies in a very short period of time with high-speed printing
- Avoid missing or losing details with up to 1200 dpi resolution
- Excellent image quality with premium pigment inks that provide crisp lines, fine detail, and smooth grayscales
- Print high-quality results and avoid reprints and wasted material