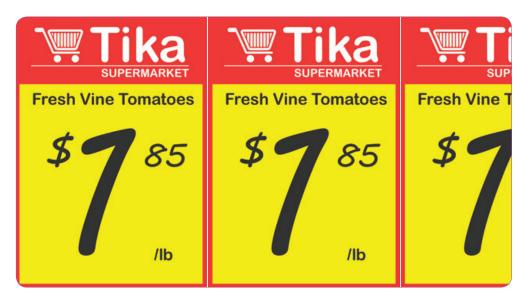

## Discount **POP Posters**

ARC's Point-of-Purchase (POP) posters give visibility to promotions and boost awareness of the business

Promote key elements of the store to help attract and define purchase decisions

Reinforce new 2 product introductions to give visibility to all your customers

Help customers choose. 3 39.4% of consumers wait until they're in a store before deciding what brand to buy1

#### **Customers**

- Food retailers
- Consumer electronics
- Discounters
- Department stores
- Mass merchandisers

#### **Environment**

- Shops
- Large malls
- Supermarkets

### **Technology Benefits**

- Quickly receive your prints from one of our 190 locations
- · Bring colors to life with premium pigmented inks
- · Maximize the visibility of your offer by producing posters of multiple sizes
- · Avoid missing or losing details with up to 1200 dpi resolution

1. "Shopper Decisions Made In-Store", Ogilvy Action Study, 2009