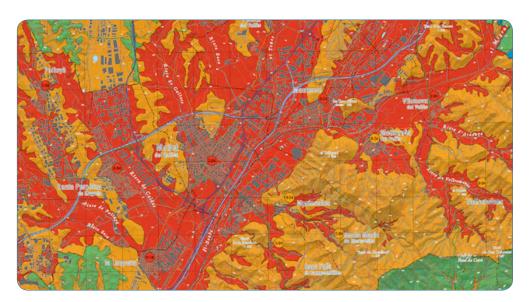

# GIS Maps

ARC will help you to communicate clearly with drawings satellite and aerial photos, maps, and plans that show excellent image and line quality

Gain a clear view of the geolocalization

Reflect key elements on demographic cartography maps

Display multi-layer single area

#### **Customers**

- Weather and climatology agencies
- National mapping agencies
- Defense and public entities
- Oil and gas companies
- Utilities companies

#### **Environments**

- Geolocalization offices
- Town hall offices
- Architect studios
- Landscape and urbanization studios

- Print many copies in a very short period of time with high-speed printing
- Avoid missing or losing details with up to 1200 dpi resolution
- Excellent image quality with premium pigment inks that provide crisp lines, fine detail, and smooth grayscales
- Print high-quality results and