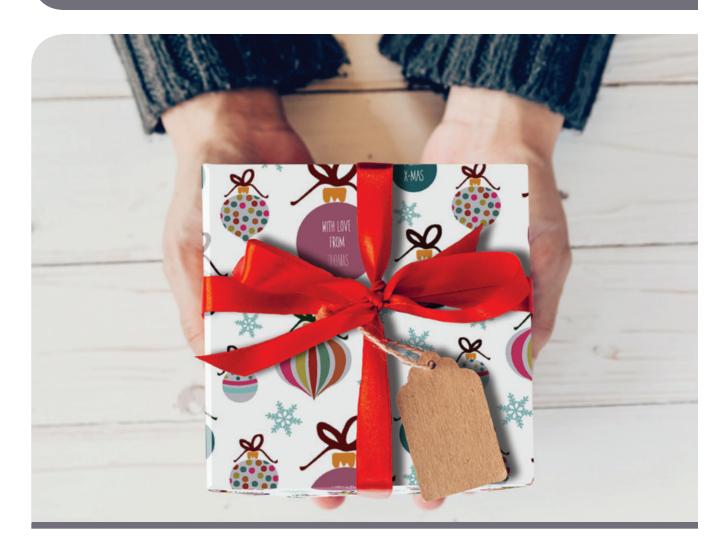

# Customized **Gift Wraps**

ARC will help you create customized gift wrap for special occasions and celebrations. Insert your name, logo, picture, or any customized content

Personalize
content with your
own patterns

2 Increase brand awareness
—insert your company logo
on wrapping paper used for
corporate gifts

3

Every paper can have its
own name—applied through
variable data printing