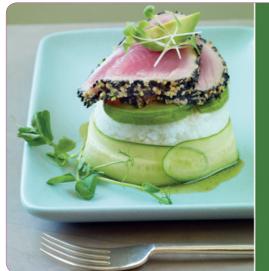

Maori Bistro's seasonal herb appetizers a great way to start your spring.

CHOOSE FROM THESE THREE SEASONAL HERB APPETIZERS AT ANY MAORI BISTRO NEAR YOU!

SEARED AHI TUNA with Sesame Crust over Sticky Rice

THAI SPRING ROLLS with Chili Lime Sauce FRISEE SALAD
with Garden
Vegetables
and Crostini

2. "Mind Your Pricing Cues", Eric T. Anderson, Duncan Simester, Harvard Business Review, 2003

Plain Content Drawing Applications Rich Content Technical Applications Interactive Poster Applications Pop Applications