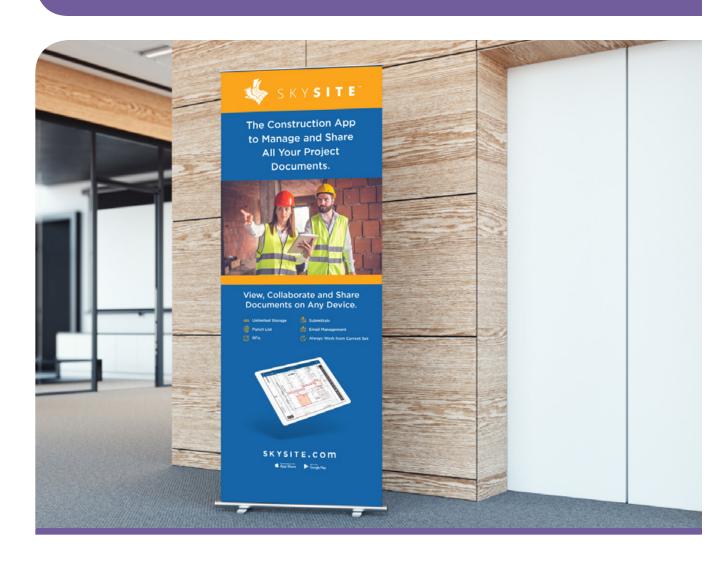

# Roll Ups

ARC's large-format prints help you attract customer attention by displaying your information clearly and in brilliant colors

**Increase visibility** of key messages and promotions at large events

Print promotional tools quickly and reliably

3

Efficient and
eye-catching
informational displays

#### **Customers**

- Educational institutions
- Exhibitions
- Museums
- Concert halls
- Sporting events

### **Environments**

- Offices
- Halls
- Tradeshows

- Produce output with long-term fade resistance
- Bright colors "pop" with premium pigmented inks
- Produce up to 39.37" output width to maximize visibility
- Print on a wide variety of media, from Polypropylene, PET or some textile media