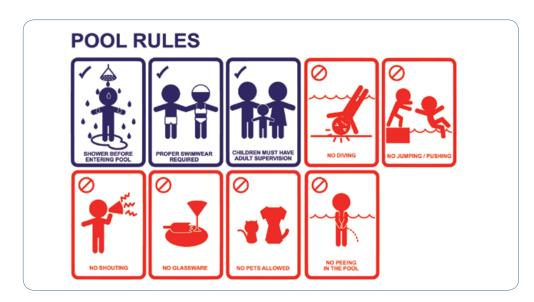

# Communications and Regulations Posters

Inform customers about important news, regulations, and rules with posters printed by ARC

Improve visibility of business-wide communications Insert important information from various sources onto one large-format poster

3

Make sure team members understand company rules and regulations

#### **Customers**

- Leisure and sports centers
- · Schools and educational centers
- Companies
- Energy plants
- Public administrations

### **Environments**

- Corridors
- Bulletin boards
- Sign boards
- Poster frames

- Avoid missing or losing detail with up to 1200 dpi resolution
- Achieve crisp lines, readable text, and highly detailed images
- Use a variety of media depending on your needs—from adhesive to plain paper
- See crisp lines, readable text, and highly detailed images