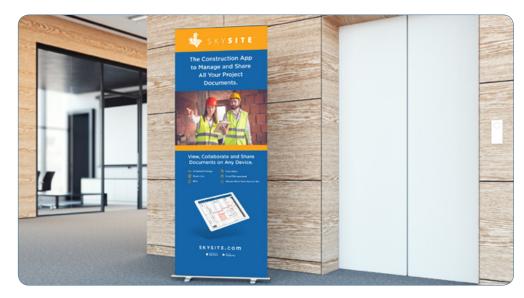

# Roll Ups

ARC's large-format prints help you attract customer attention by displaying your information clearly and in brilliant colors

**Increase visibility** of key messages and promotions at large events

Print promotional tools quickly and reliably

3

Efficient and
eye-catching
informational displays