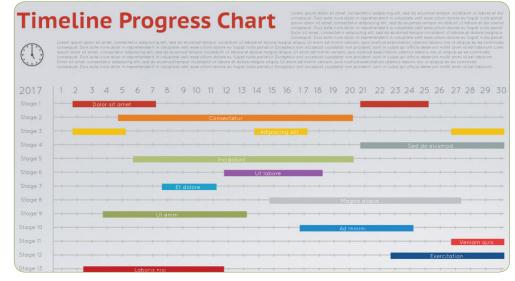

# Presentation Charts/Infographics

Rely on ARC to print large-format charts, infographics, and job schedules in order to deliver your projects on time

2 Reflect key elements on demographic cartography maps Display multi-layer information in one single area

#### **Customers**

- Enterprises
- Consultancy firms
- Project management organizations
- Small/medium business

### **Environments**

- Offices
- Co-working spaces
- Construction sites

- Print many copies in a very short period of time with high-speed printing
- Avoid missing or losing details with up to 1200 dpi resolution
- Excellent image quality with premium pigment inks that provide crisp lines, fine detail, and smooth grayscales
- Print high-quality results and avoid reprints and wasted material